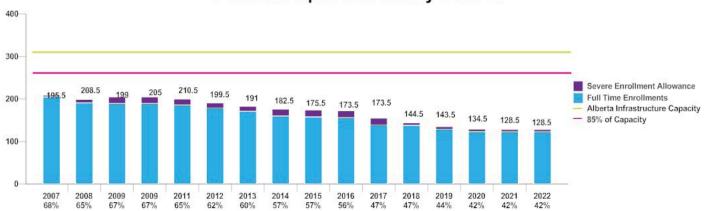

# YEAR ONE 2019-2020 - PRIORITY ONE: New Valleyview K-12 School and Modernize Rich Valley School

New K-12 school to be located in Valleyview with a capacity of 850 students at an estimated cost of \$37,954,437 million dollars.

Demolish three existing schools and combine all grades into one new facility.

All three Valleyview schools have relatively high deferred maintenance upgrade needs, and their utilization rates are relatively low and expected to diminish further over the next 5 years. The deferred maintenance liability for the three schools is in the order of \$8,200,000. Since the IMR grant for the entire Division is in the \$900,000.00 range, it is simply not feasible to fund the necessary upkeep using these dollars.

It is cost prohibitive to continue running three moderately utilized schools that are costly to operate and maintain, and require significant life-cycle upgrades; therefore our recommendation is to construct a replacement 850 capacity school.

In November of 2016, a two day value scoping session was conducted in Valleyview with the final recommendation from all stakeholders being to support this project.

NGPS is currently in the process of exploring other options for alternate uses of the three current school buildings in Valleyview with local municipalities. Harry Gray Elementary School, Hillside Jr/Sr High School and Oscar Adolphson Primary School sites could be sold and proceeds used to enhance the design of the new facility. The Town of Valleyview and MD of Greenview have already made overtures to the Division about partnering on a new school/recreation complex on a new school site.