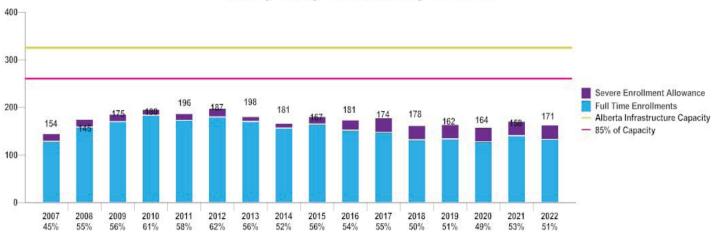

# Harry Gray Elementary School

| Enrollments                             | 12007 | Tanna | 12000 | 12040 | 12011 | 12012 | 12017 | 12014 | 12015 | 12016 | 12017 | 12040  | 12010 | 12020    | 12024        | 2022   |
|-----------------------------------------|-------|-------|-------|-------|-------|-------|-------|-------|-------|-------|-------|--------|-------|----------|--------------|--------|
| FCC                                     | 2007  | 2008  | 2009  | 2010  | 2011  | 2012  | 2013  | 2014  | 2015  | 2016  | 2017  | 2018   | 2019  | 2020     | 2021         | 2022   |
| ECS                                     |       |       |       |       |       |       |       |       |       |       |       |        |       |          | 7/18         | 100    |
| <u> </u>                                |       |       |       |       |       |       |       |       |       |       |       |        |       |          | 95387        | 13.40  |
| Gr. 1                                   |       |       |       |       |       |       | 9     |       |       |       |       |        |       | 1.18     | 4437P)       | 13.22  |
| Gr. 2                                   |       |       |       |       |       |       | - 11  |       |       |       |       |        |       | 1865     | 200          | Tolk.  |
| Gr. 3                                   |       |       |       |       |       |       |       |       |       |       |       |        |       | 1/59     |              | 1000   |
| Gr. 4                                   | 37    | 74    | 53    | 53    | 62    | 5     | 49    | 57    | 54    | 42    | 55    | 36     | 43    | 49       | 49           | 35     |
| Gr. 5                                   | 43    | 39    | 72    | 56    | 56    | 67    | 55    | 48    | 60    | 52    | 55    | 36     | 43    | 49       | 49           | 49     |
|                                         |       |       |       | 75    | 55    | 58    | 67    | 52    | 51    | 58    | 52    |        | 55    | EAL 1927 | District Co. | PURCH. |
| Gr. 6                                   | 49    | 46    | 45    | /5    | 55    | 58    | 67    | 52    | 121   | 58    | 52    | 41     | 55    | 36       | 43           | 49     |
| Gr. 7                                   |       |       |       |       |       |       |       |       |       |       |       |        | 1     |          | 7 - 7        |        |
| Gr. 8                                   |       |       |       | -     | 1     |       |       |       |       | -     |       |        |       | 2        | 5700         | 1000   |
| Gr. 9                                   |       |       |       |       |       |       |       |       |       | - 170 | Trans |        | 1     | E        |              |        |
| <u> </u>                                |       | ME.   |       |       |       |       | 1     |       |       |       |       |        |       |          |              |        |
| Gr. 10                                  |       |       |       |       |       |       |       |       |       |       |       | 177    |       |          |              |        |
| Gr. 11                                  |       | 3.3   |       |       |       |       |       |       | 1     |       |       | 5.5    | -     | -        | -53-         | 100    |
| Gr. 12                                  |       | 3.2   |       |       | 20    |       | 375   |       |       |       |       |        | 11 -6 |          |              |        |
| FTE Enrollment                          | 129   | 159   | 170   | 184   | 173   | 180   | 171   | 157   | 165   | 152   | 148   | 132    | 134   | 128      | 141          | 133    |
| HETUBEL                                 |       |       |       |       |       |       |       |       |       |       | 1     | - CLUB | 2     | -        |              |        |
| Special Ed (Severe)                     | 8     | 8     | 5     | 6     | 7     | 9     | 5     | 5     | 8     | 11    | 15    | 15     | 15    | 15       | 15           | 15     |
| 100000000000000000000000000000000000000 |       |       |       |       | 1300  |       |       |       |       |       |       |        |       |          |              |        |
| Severe Enrollment                       | 16    | 16    | 10    | 12    | 14    | 18    | 10    | 10    | 16    | 22    | 30    | 30     | 30    | 30       | 30           | 30     |
| Allowance                               | + 44  |       |       |       | 100   | (1    |       |       |       | 7.7   |       |        |       |          |              |        |
| Tatal Adiana                            | 4.45  | 475   | 100   | 100   | 107   | 100   | 101   | 1.67  | 101   | 174   | 170   | 160    | 16.4  | 150      | 474          | 1.07   |
| Total Adjusted<br>Enrollment            | 145   | 175   | 180   | 196   | 187   | 198   | 181   | 167   | 181   | 174   | 178   | 162    | 164   | 158      | 171          | 163    |
| Linottinent                             |       |       |       |       |       |       |       |       |       |       |       |        |       |          |              |        |
| Utilization Rate                        | 45%   | 55%   | 56%   | 61%   | 58%   | 62%   | 56%   | 52%   | 56%   | 54%   | 55%   | 50%    | 51%   | 49%      | 53%          | 51%    |
|                                         |       |       |       |       |       | 1     |       |       |       |       |       |        |       |          |              | 1      |
| Net Capacity                            | 321   | 321   | 321   | 321   | 321   | 321   | 321   | 321   | 321   | 321   | 321   | 321    | 321   | 321      | 321          | 321    |
| Spaces Available                        | 176   | 14    | 141   | 125   | 134   | 123   | 140   | 154   | 140   | 147   | 143   | 159    | 157   | 163      | 150          | 158    |
| spaces Available                        | 1/0   | 14    | 141   | 123   | 134   | 123   | 140   | 134   | 140   | 14/   | 143   | 139    | 13/   | 103      | 150          | 138    |

## Harry Gray Elementary School