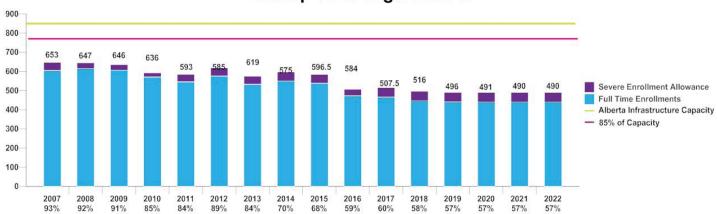

# Hillside Jr/Sr High School

| ents         |      |      |      |      |      |      |      |      |      |      |      |      |      |      |      |       |
|--------------|------|------|------|------|------|------|------|------|------|------|------|------|------|------|------|-------|
| 2            | 2007 | 2008 | 2009 | 2010 | 2011 | 2012 | 2013 | 2014 | 2015 | 2016 | 2017 | 2018 | 2019 | 2020 | 2021 | 2022  |
|              |      |      |      |      |      |      |      |      |      |      |      |      |      |      |      |       |
|              |      |      | 1    |      |      |      |      |      |      |      |      |      |      |      |      |       |
|              |      |      |      |      |      |      |      |      |      |      | A    |      |      |      |      |       |
|              |      |      |      |      |      |      |      |      |      |      | 1    |      |      |      |      |       |
|              |      |      |      |      |      |      |      |      |      |      |      | . 7  |      |      |      |       |
|              |      |      |      |      |      |      |      |      |      | 1    | 1    |      |      |      |      | 10    |
|              |      |      |      |      |      |      |      |      |      |      |      |      |      |      |      | LIFE. |
|              |      |      | - 10 |      |      |      |      |      |      |      |      |      |      |      |      |       |
|              |      |      |      |      |      |      |      |      |      |      |      |      |      | 1 .  |      |       |
| 5            | 50   | 56   | 51   | 51   | 80   | 65   | 65   | 64   | 54   | 56   | 58   | 52   | 41   | 57   | 38   | 43    |
| 5            | 55   | 50   | 58   | 52   | 48   | 80   | 68   | 64   | 69   | 54   | 55   | 58   | 52   | 41   | 57   | 38    |
| 6            | 65   | 52   | 49   | 60   | 58   | 62   | 88   | 69   | 63   | 70   | 54   | 55   | 58   | 52   | 41   | 57    |
|              | -    |      |      |      |      |      |      | -    |      |      |      |      | 1    |      |      |       |
| 1            | 102  | 85   | 70   | 90   | 102  | 101  | 109  | 144  | 113  | 101  | 80   | 54   | 55   | 58   | 52   | 41    |
| 6            | 64   | 76   | 79   | 69   | 60   | 78   | 66   | 76   | 96   | 87   | 87   | 80   | 54   | 55   | 58   | 52    |
| 6            | 62   | 50   | 48   | 56   | 56   | 48   | 61   | 55   | 54   | 115  | 122  | 87   | 80   | 54   | 55   | 58    |
| llment 3     | 398  | 369  | 355  | 378  | 404  | 434  | 457  | 472  | 449  | 483  | 456  | 386  | 340  | 317  | 301  | 289   |
|              |      | E    |      |      |      |      |      |      |      | 70 5 | 1 45 |      |      |      |      |       |
| d (Severe) 1 | 11   | 5    | 8    | 9    | 10   | 9    | 12   | 15   | 19   | 15   | 17   | 17   | 17   | 17   | 17   | 17    |
| nrollment 2  | 22   | 10   | 16   | 18   | 20   | 18   | 24   | 30   | 38   | 30   | 34   | 34   | 34   | 34   | 34   | 34    |
| ce           |      |      |      |      |      |      |      |      |      |      |      |      |      |      |      |       |
| usted 4      | 420  | 379  | 371  | 396  | 424  | 452  | 481  | 502  | 487  | 513  | 490  | 422  | 374  | 351  | 335  | 323   |
| ent          |      |      |      |      |      |      |      |      |      |      |      |      |      |      |      |       |
| n Rate 5     | 52%  | 47%  | 46%  | 49%  | 53%  | 56%  | 60%  | 63%  | 61%  | 64%  | 61%  | 52%  | 47%  | 44%  | 42%  | 40%   |
|              |      |      |      |      |      |      |      |      |      |      |      |      |      |      |      |       |
| acity 8      | 803  | 803  | 803  | 803  | 803  | 803  | 803  | 803  | 803  | 803  | 803  | 803  | 803  | 803  | 803  | 803   |
| vailable 3   | 383  | 424  | 432  | 407  | 379  | 351  | 322  | 301  | 316  | 290  | 313  | 383  | 429  | 452  | 468  | 480   |
|              |      |      |      |      |      |      |      |      |      |      |      |      |      |      |      |       |

## Hillside Jr/Sr High School