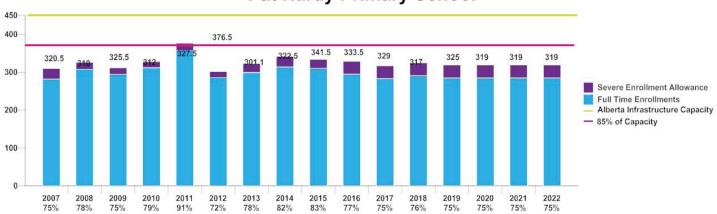

# Hillside Jr/Sr High School

| ents         |      |      |      |      |      |      |      |      |      |      |      |      |      |      |      |       |
|--------------|------|------|------|------|------|------|------|------|------|------|------|------|------|------|------|-------|
| 2            | 2007 | 2008 | 2009 | 2010 | 2011 | 2012 | 2013 | 2014 | 2015 | 2016 | 2017 | 2018 | 2019 | 2020 | 2021 | 2022  |
|              |      |      |      |      |      |      |      |      |      |      |      |      |      |      |      |       |
|              |      |      | 1    |      |      |      |      |      |      |      |      |      |      |      |      |       |
|              |      |      |      |      |      |      |      |      |      |      | A    |      |      |      |      |       |
|              |      |      |      |      |      |      |      |      |      |      | 1    |      |      |      |      |       |
|              |      |      |      |      |      |      |      |      |      |      |      | . 7  |      |      |      |       |
|              |      |      |      |      |      |      |      |      |      | 1    | 1    |      |      |      |      | 10    |
|              |      |      |      |      |      |      |      |      |      |      |      |      |      |      |      | LIFE. |
|              |      |      | - 10 |      |      |      |      |      |      |      |      |      |      |      |      |       |
|              |      |      |      |      |      |      |      |      |      |      |      |      |      | 1 .  |      |       |
| 5            | 50   | 56   | 51   | 51   | 80   | 65   | 65   | 64   | 54   | 56   | 58   | 52   | 41   | 57   | 38   | 43    |
| 5            | 55   | 50   | 58   | 52   | 48   | 80   | 68   | 64   | 69   | 54   | 55   | 58   | 52   | 41   | 57   | 38    |
| 6            | 65   | 52   | 49   | 60   | 58   | 62   | 88   | 69   | 63   | 70   | 54   | 55   | 58   | 52   | 41   | 57    |
|              | -    |      |      |      |      |      |      | -    |      |      |      |      | 1    |      |      |       |
| 1            | 102  | 85   | 70   | 90   | 102  | 101  | 109  | 144  | 113  | 101  | 80   | 54   | 55   | 58   | 52   | 41    |
| 6            | 64   | 76   | 79   | 69   | 60   | 78   | 66   | 76   | 96   | 87   | 87   | 80   | 54   | 55   | 58   | 52    |
| 6            | 62   | 50   | 48   | 56   | 56   | 48   | 61   | 55   | 54   | 115  | 122  | 87   | 80   | 54   | 55   | 58    |
| llment 3     | 398  | 369  | 355  | 378  | 404  | 434  | 457  | 472  | 449  | 483  | 456  | 386  | 340  | 317  | 301  | 289   |
|              |      | E    |      |      |      |      |      |      |      | 70 5 | 1 45 |      |      |      |      |       |
| d (Severe) 1 | 11   | 5    | 8    | 9    | 10   | 9    | 12   | 15   | 19   | 15   | 17   | 17   | 17   | 17   | 17   | 17    |
| nrollment 2  | 22   | 10   | 16   | 18   | 20   | 18   | 24   | 30   | 38   | 30   | 34   | 34   | 34   | 34   | 34   | 34    |
| ce           |      |      |      |      |      |      |      |      |      |      |      |      |      |      |      |       |
| usted 4      | 420  | 379  | 371  | 396  | 424  | 452  | 481  | 502  | 487  | 513  | 490  | 422  | 374  | 351  | 335  | 323   |
| ent          |      |      |      |      |      |      |      |      |      |      |      |      |      |      |      |       |
| n Rate 5     | 52%  | 47%  | 46%  | 49%  | 53%  | 56%  | 60%  | 63%  | 61%  | 64%  | 61%  | 52%  | 47%  | 44%  | 42%  | 40%   |
|              |      |      |      |      |      |      |      |      |      |      |      |      |      |      |      |       |
| acity 8      | 803  | 803  | 803  | 803  | 803  | 803  | 803  | 803  | 803  | 803  | 803  | 803  | 803  | 803  | 803  | 803   |
| vailable 3   | 383  | 424  | 432  | 407  | 379  | 351  | 322  | 301  | 316  | 290  | 313  | 383  | 429  | 452  | 468  | 480   |
|              |      |      |      |      |      |      |      |      |      |      |      |      |      |      |      |       |

## Hillside Jr/Sr High School