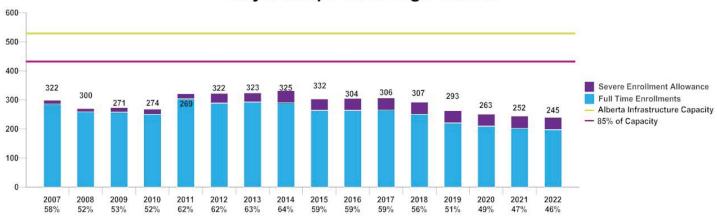

# Hillside Jr/Sr High School

| ents         |      |      |      |      |      |      |      |      |      |      |      |      |      |      |      |       |
|--------------|------|------|------|------|------|------|------|------|------|------|------|------|------|------|------|-------|
| 2            | 2007 | 2008 | 2009 | 2010 | 2011 | 2012 | 2013 | 2014 | 2015 | 2016 | 2017 | 2018 | 2019 | 2020 | 2021 | 2022  |
|              |      |      |      |      |      |      |      |      |      |      |      |      |      |      |      |       |
|              |      |      | 1    |      |      |      |      |      |      |      |      |      |      |      |      |       |
|              |      |      |      |      |      |      |      |      |      |      | A    |      |      |      |      |       |
|              |      |      |      |      |      |      |      |      |      |      | 1    |      |      |      |      |       |
|              |      |      |      |      |      |      |      |      |      |      |      | . 7  |      |      |      |       |
|              |      |      |      |      |      |      |      |      |      | 1    | 1    |      |      |      |      | 10    |
|              |      |      |      |      |      |      |      |      |      |      |      |      |      |      |      | LIFE. |
|              |      |      | - 10 |      |      |      |      |      |      |      |      |      |      |      |      |       |
|              |      |      |      |      |      |      |      |      |      |      |      |      |      | 1 .  |      |       |
| 5            | 50   | 56   | 51   | 51   | 80   | 65   | 65   | 64   | 54   | 56   | 58   | 52   | 41   | 57   | 38   | 43    |
| 5            | 55   | 50   | 58   | 52   | 48   | 80   | 68   | 64   | 69   | 54   | 55   | 58   | 52   | 41   | 57   | 38    |
| 6            | 65   | 52   | 49   | 60   | 58   | 62   | 88   | 69   | 63   | 70   | 54   | 55   | 58   | 52   | 41   | 57    |
|              | -    |      |      |      |      |      |      | -    |      |      |      |      | 1    |      |      |       |
| 1            | 102  | 85   | 70   | 90   | 102  | 101  | 109  | 144  | 113  | 101  | 80   | 54   | 55   | 58   | 52   | 41    |
| 6            | 64   | 76   | 79   | 69   | 60   | 78   | 66   | 76   | 96   | 87   | 87   | 80   | 54   | 55   | 58   | 52    |
| 6            | 62   | 50   | 48   | 56   | 56   | 48   | 61   | 55   | 54   | 115  | 122  | 87   | 80   | 54   | 55   | 58    |
| llment 3     | 398  | 369  | 355  | 378  | 404  | 434  | 457  | 472  | 449  | 483  | 456  | 386  | 340  | 317  | 301  | 289   |
|              |      | E    |      |      |      |      |      |      |      | 70 5 | 1 45 |      |      |      |      |       |
| d (Severe) 1 | 11   | 5    | 8    | 9    | 10   | 9    | 12   | 15   | 19   | 15   | 17   | 17   | 17   | 17   | 17   | 17    |
| nrollment 2  | 22   | 10   | 16   | 18   | 20   | 18   | 24   | 30   | 38   | 30   | 34   | 34   | 34   | 34   | 34   | 34    |
| ce           |      |      |      |      |      |      |      |      |      |      |      |      |      |      |      |       |
| usted 4      | 420  | 379  | 371  | 396  | 424  | 452  | 481  | 502  | 487  | 513  | 490  | 422  | 374  | 351  | 335  | 323   |
| ent          |      |      |      |      |      |      |      |      |      |      |      |      |      |      |      |       |
| n Rate 5     | 52%  | 47%  | 46%  | 49%  | 53%  | 56%  | 60%  | 63%  | 61%  | 64%  | 61%  | 52%  | 47%  | 44%  | 42%  | 40%   |
|              |      |      |      |      |      |      |      |      |      |      |      |      |      |      |      |       |
| acity 8      | 803  | 803  | 803  | 803  | 803  | 803  | 803  | 803  | 803  | 803  | 803  | 803  | 803  | 803  | 803  | 803   |
| vailable 3   | 383  | 424  | 432  | 407  | 379  | 351  | 322  | 301  | 316  | 290  | 313  | 383  | 429  | 452  | 468  | 480   |
|              |      |      |      |      |      |      |      |      |      |      |      |      |      |      |      |       |

## Hillside Jr/Sr High School