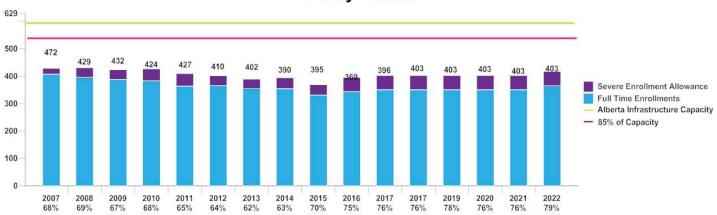

# Harry Gray Elementary School

| Enrollments                             | 12007 | Tanna | 12000 | 12040 | 12011 | 12012 | 12017 | 12014 | 12015 | 12016 | 12017 | 12040  | 12010 | 12020    | 12024        | 2022   |
|-----------------------------------------|-------|-------|-------|-------|-------|-------|-------|-------|-------|-------|-------|--------|-------|----------|--------------|--------|
| FCC                                     | 2007  | 2008  | 2009  | 2010  | 2011  | 2012  | 2013  | 2014  | 2015  | 2016  | 2017  | 2018   | 2019  | 2020     | 2021         | 2022   |
| ECS                                     |       |       |       |       |       |       |       |       |       |       |       |        |       |          | 7/18         | 100    |
| <u> </u>                                |       |       |       |       |       |       |       |       |       |       |       |        |       |          | 95387        | 13.40  |
| Gr. 1                                   |       |       |       |       |       |       | 9     |       |       |       |       |        |       | 1.18     | 4437P)       | 13.22  |
| Gr. 2                                   |       |       |       |       |       |       | - 11  |       |       |       |       |        |       | 1865     | 200          | Tolk.  |
| Gr. 3                                   |       |       |       |       |       |       |       |       |       |       |       |        |       | 1/59     |              | 1000   |
| Gr. 4                                   | 37    | 74    | 53    | 53    | 62    | 5     | 49    | 57    | 54    | 42    | 55    | 36     | 43    | 49       | 49           | 35     |
| Gr. 5                                   | 43    | 39    | 72    | 56    | 56    | 67    | 55    | 48    | 60    | 52    | 55    | 36     | 43    | 49       | 49           | 49     |
|                                         |       |       |       | 75    | 55    | 58    | 67    | 52    | 51    | 58    | 52    |        | 55    | EAL 1927 | District Co. | PURCH. |
| Gr. 6                                   | 49    | 46    | 45    | /5    | 55    | 58    | 67    | 52    | 121   | 58    | 52    | 41     | 55    | 36       | 43           | 49     |
| Gr. 7                                   |       |       |       |       |       |       |       |       |       |       |       |        | 1     |          | 7 - 7        |        |
| Gr. 8                                   |       |       |       | -     | 1     |       |       |       |       | -     |       |        |       | 2        | 5700         | 1000   |
| Gr. 9                                   |       |       |       |       |       |       |       |       |       | - 170 | Trans |        | 1     | E        |              |        |
| <u> </u>                                |       | ME.   |       |       |       |       | 1     |       |       |       |       |        |       |          |              |        |
| Gr. 10                                  |       |       |       |       |       |       |       |       |       |       |       | 177    |       |          |              |        |
| Gr. 11                                  |       | 3.3   |       |       |       |       |       |       | 1     |       |       | 5.5    | -     | -        | -53-         | 100    |
| Gr. 12                                  |       | 3.2   |       |       | 20    |       | 375   |       |       |       |       |        | 11 -6 |          |              |        |
| FTE Enrollment                          | 129   | 159   | 170   | 184   | 173   | 180   | 171   | 157   | 165   | 152   | 148   | 132    | 134   | 128      | 141          | 133    |
| HETUBEL                                 |       |       |       |       |       |       |       |       |       |       | 1     | - CLUB | 2     | -        |              |        |
| Special Ed (Severe)                     | 8     | 8     | 5     | 6     | 7     | 9     | 5     | 5     | 8     | 11    | 15    | 15     | 15    | 15       | 15           | 15     |
| 100000000000000000000000000000000000000 |       |       |       |       | 1300  |       |       |       |       |       |       |        |       |          |              |        |
| Severe Enrollment                       | 16    | 16    | 10    | 12    | 14    | 18    | 10    | 10    | 16    | 22    | 30    | 30     | 30    | 30       | 30           | 30     |
| Allowance                               | + 44  |       |       |       | 100   | (1    |       |       |       | 7.7   |       |        |       |          |              |        |
| Tatal Adiana                            | 4.45  | 475   | 100   | 100   | 107   | 100   | 101   | 1.67  | 101   | 174   | 170   | 160    | 16.4  | 150      | 474          | 1.07   |
| Total Adjusted<br>Enrollment            | 145   | 175   | 180   | 196   | 187   | 198   | 181   | 167   | 181   | 174   | 178   | 162    | 164   | 158      | 171          | 163    |
| Linottinent                             |       |       |       |       |       |       |       |       |       |       |       |        |       |          |              |        |
| Utilization Rate                        | 45%   | 55%   | 56%   | 61%   | 58%   | 62%   | 56%   | 52%   | 56%   | 54%   | 55%   | 50%    | 51%   | 49%      | 53%          | 51%    |
|                                         |       |       |       |       |       | 1     |       |       |       |       |       |        |       |          |              | 1      |
| Net Capacity                            | 321   | 321   | 321   | 321   | 321   | 321   | 321   | 321   | 321   | 321   | 321   | 321    | 321   | 321      | 321          | 321    |
| Spaces Available                        | 176   | 14    | 141   | 125   | 134   | 123   | 140   | 154   | 140   | 147   | 143   | 159    | 157   | 163      | 150          | 158    |
| spaces Available                        | 1/0   | 14    | 141   | 123   | 134   | 123   | 140   | 134   | 140   | 14/   | 143   | 139    | 13/   | 103      | 150          | 138    |

## Harry Gray Elementary School