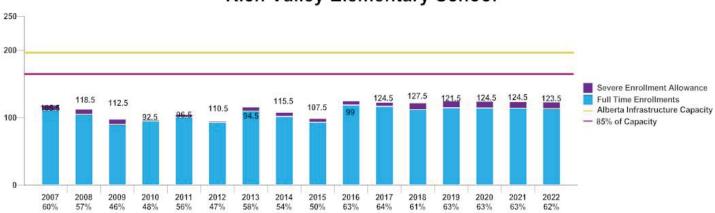

Modernize Rich Valley School located in Rich Valley which will preserve the school with an estimated cost of \$3,804,166 million dollars.

Modernization of K-7 School

Summary of Significant Capital Upgrade Requirements:

- 5 Year Deferred Maintenance Cost Estimate (from RECAPP): \$ 1,075,175
- Reroofing of northeast wing
- Exterior wall envelope upgrade, including windows
- Repairs to exterior masonry walls where deteriorated due to water infiltration
- Interior finish upgrades including replacement of flooring with asbestos content, and doors and hardware
- Major upgrade of hot water heating distribution network
- Major upgrade of original electrical switchgear and distribution networks Commentary on Functional Issues:
- School lacks socialization spaces