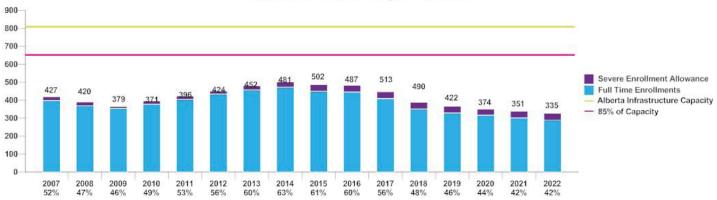

# Hillside Jr/Sr High School

| ents         |      |      |      |      |      |      |      |      |      |      |      |      |      |      |      |       |
|--------------|------|------|------|------|------|------|------|------|------|------|------|------|------|------|------|-------|
| 2            | 2007 | 2008 | 2009 | 2010 | 2011 | 2012 | 2013 | 2014 | 2015 | 2016 | 2017 | 2018 | 2019 | 2020 | 2021 | 2022  |
|              |      |      |      |      |      |      |      |      |      |      |      |      |      |      |      |       |
|              |      |      | 1    |      |      |      |      |      |      |      |      |      |      |      |      |       |
|              |      |      |      |      |      |      |      |      |      |      | A    |      |      |      |      |       |
|              |      |      |      |      |      |      |      |      |      |      | 1    |      |      |      |      |       |
|              |      |      |      |      |      |      |      |      |      |      |      | . 7  |      |      |      |       |
|              |      |      |      |      |      |      |      |      |      | 1    | 1    |      |      |      |      | 10    |
|              |      |      |      |      |      |      |      |      |      |      |      |      |      |      |      | LIFE. |
|              |      |      | - 10 |      |      |      |      |      |      |      |      |      |      |      |      |       |
|              |      |      |      |      |      |      |      |      |      |      |      |      |      | 1 .  |      |       |
| 5            | 50   | 56   | 51   | 51   | 80   | 65   | 65   | 64   | 54   | 56   | 58   | 52   | 41   | 57   | 38   | 43    |
| 5            | 55   | 50   | 58   | 52   | 48   | 80   | 68   | 64   | 69   | 54   | 55   | 58   | 52   | 41   | 57   | 38    |
| 6            | 65   | 52   | 49   | 60   | 58   | 62   | 88   | 69   | 63   | 70   | 54   | 55   | 58   | 52   | 41   | 57    |
|              | -    |      |      |      |      |      |      | -    |      |      |      |      | 1    |      |      |       |
| 1            | 102  | 85   | 70   | 90   | 102  | 101  | 109  | 144  | 113  | 101  | 80   | 54   | 55   | 58   | 52   | 41    |
| 6            | 64   | 76   | 79   | 69   | 60   | 78   | 66   | 76   | 96   | 87   | 87   | 80   | 54   | 55   | 58   | 52    |
| 6            | 62   | 50   | 48   | 56   | 56   | 48   | 61   | 55   | 54   | 115  | 122  | 87   | 80   | 54   | 55   | 58    |
| llment 3     | 398  | 369  | 355  | 378  | 404  | 434  | 457  | 472  | 449  | 483  | 456  | 386  | 340  | 317  | 301  | 289   |
|              |      | E    |      |      |      |      |      |      |      | 70 5 | 1 45 |      |      |      |      |       |
| d (Severe) 1 | 11   | 5    | 8    | 9    | 10   | 9    | 12   | 15   | 19   | 15   | 17   | 17   | 17   | 17   | 17   | 17    |
| nrollment 2  | 22   | 10   | 16   | 18   | 20   | 18   | 24   | 30   | 38   | 30   | 34   | 34   | 34   | 34   | 34   | 34    |
| ce           |      |      |      |      |      |      |      |      |      |      |      |      |      |      |      |       |
| usted 4      | 420  | 379  | 371  | 396  | 424  | 452  | 481  | 502  | 487  | 513  | 490  | 422  | 374  | 351  | 335  | 323   |
| ent          |      |      |      |      |      |      |      |      |      |      |      |      |      |      |      |       |
| n Rate 5     | 52%  | 47%  | 46%  | 49%  | 53%  | 56%  | 60%  | 63%  | 61%  | 64%  | 61%  | 52%  | 47%  | 44%  | 42%  | 40%   |
|              |      |      |      |      |      |      |      |      |      |      |      |      |      |      |      |       |
| acity 8      | 803  | 803  | 803  | 803  | 803  | 803  | 803  | 803  | 803  | 803  | 803  | 803  | 803  | 803  | 803  | 803   |
| vailable 3   | 383  | 424  | 432  | 407  | 379  | 351  | 322  | 301  | 316  | 290  | 313  | 383  | 429  | 452  | 468  | 480   |
|              |      |      |      |      |      |      |      |      |      |      |      |      |      |      |      |       |

## Hillside Jr/Sr High School