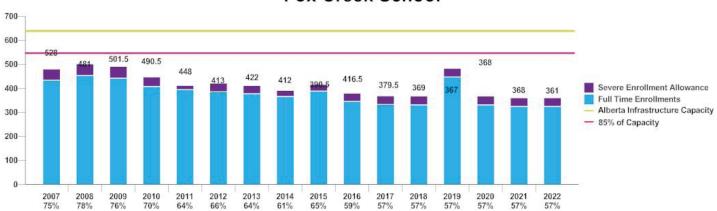

# YEAR TWO 2020-2021 - PRIORITY TWO: Modernize Fox Creek School and Mayerthorpe High School

Modernize Fox Creek School and preserve the school at an estimated cost of \$5,489,813 million dollars.

Modernize Fox Creek K-12 School

Fox Creek School is primarily constructed of steel and masonry and is in relatively good condition, so it is somewhere in the middle of its service life. The heating and ventilation plant requires a major upgrade to convert it from a series of forced air systems to a central hydronic system, which would reduce ongoing operations and maintenance costs. Interior finish upgrades could be completed as part of a comprehensive modernization of this school.

Summary of Significant Capital Upgrade Requirements:

- 5 Year Deferred Maintenance Cost Estimate (from RECAPP): \$ 4,000,700
- Interior finish upgrades
- Major mechanical upgrade
- Washroom / change room upgrades
- Fire alarm system upgrade

Commentary on Functional Issues:

- School lacks socialization areas
- Gymnasium is undersized

Modernize Mayerthorpe High School and preserve the school at an estimated cost of \$4,183,491 million dollars.