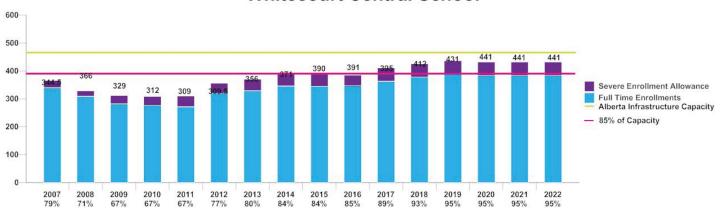

# YEAR THREE 2021-2022 - PRIORITY THREE: New 9-12 High School

New 9-12 High School with an estimated cost of \$33,703,808 million dollars.

Construct a new 9-12 high school in Whitecourt; convert Hilltop Jr/Sr High School to a 6-8 middle school; convert Percy Baxter School to a 3-5 elementary school; and dispose of Whitecourt Central Elementary School due to its age, construction type and potential exposure to a catastrophic flood event (new Alberta schools are required to be built outside of the 500 year flood plain – schools in the valley district of Whitecourt may be vulnerable).

As a long-term plan to deal with potential vulnerability to a 500 year flood event, consideration could be given to constructing a new 9-12 high school in the upper district of Whitecourt.