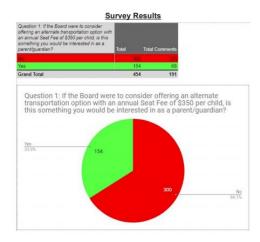

#### Student Transportation - Alternate Seat Service Option

On June 12, NGPS invited parents and guardians to participate in a transportation survey to gauge how many parents and guardians want and/or need alternate service, knowing that additional fees would be charged. Parents and guardians were invited to participate in the survey via email. Links to the survey were also shared on the Division's Facebook page, Twitter feed, website and school websites.

### Highlights:

- Survey was successfully delivered to 3,188 NGPS parents/guardians
- There were a total of 454 respondents (14% response rate)
- Of the 454 responses, 300 (66.2%) said No they would not be in favour of a fee-based alternate seat service option
- Of the 454 responses, 154 (33.8%) said Yes they would be in favour of a feebased alternate seat service option